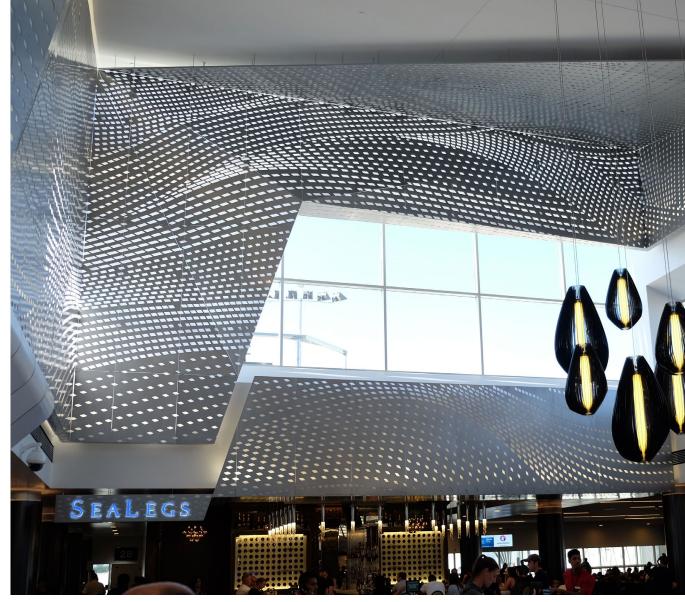

# CUSTOM LIGHT FEATURE

MONTALBA ARCHITECTS LOS ANGELES, CALIFORNIA, USA

#### LAX TERMINAL 6

Montalba Architects & Corgan Associates requested that Arktura's Solutions Studio® capture the bustling vibrancy of L.A.'s iconic Sunset Boulevard in a lighting system, as part of LAX's T-6's "swanky" \$70.5-million makeover. The illumination drives the terminal's experience and is organized by interconnected pathways that lead passengers on their journey. Arktura proposed, designed, and directed a simple install of the terminal's innovative lighting system consisting of a winding steel structure and a powder-coated stainless steel mesh diffuser masking the LED lumination. This project solution by Arktura afforded Westfield the facility to debut its latest transport hub before the deadline and under-budget.