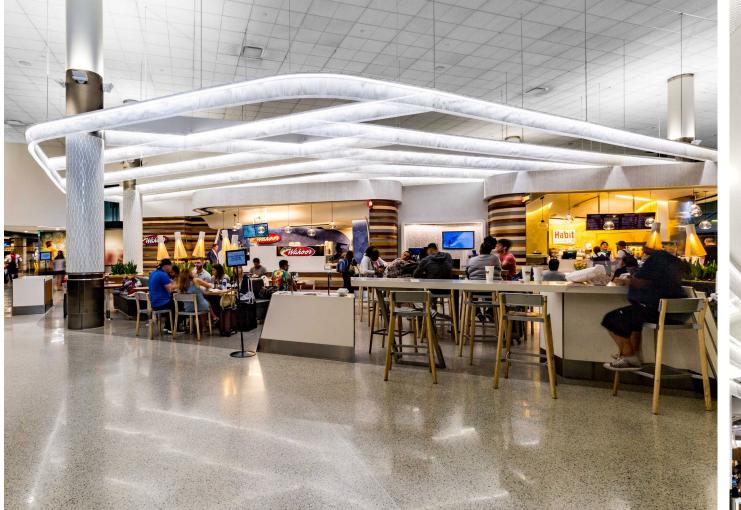

# LAX TERMINAL 2

Arktura worked closely in a design and fabrication partnership with Westfield and Akar Studios to create a graphic and engaging effect in the newly imagined T-2 at LAX. Graphic Perf® interior custom panels are poetically woven throughout the terminal to create a vibrant installation and impact. The design makeover has defined the LAX experience. It elevates travelers' expectations in creating a genuinely world-class airport environment.

**GRAPHIC PERF®** 

# CUSTOM PANELS & DETAILS

5 www.arktura.com 6

TRANSPORTATION LAX TERMINAL 6

SOLUTIONS STUDIO®