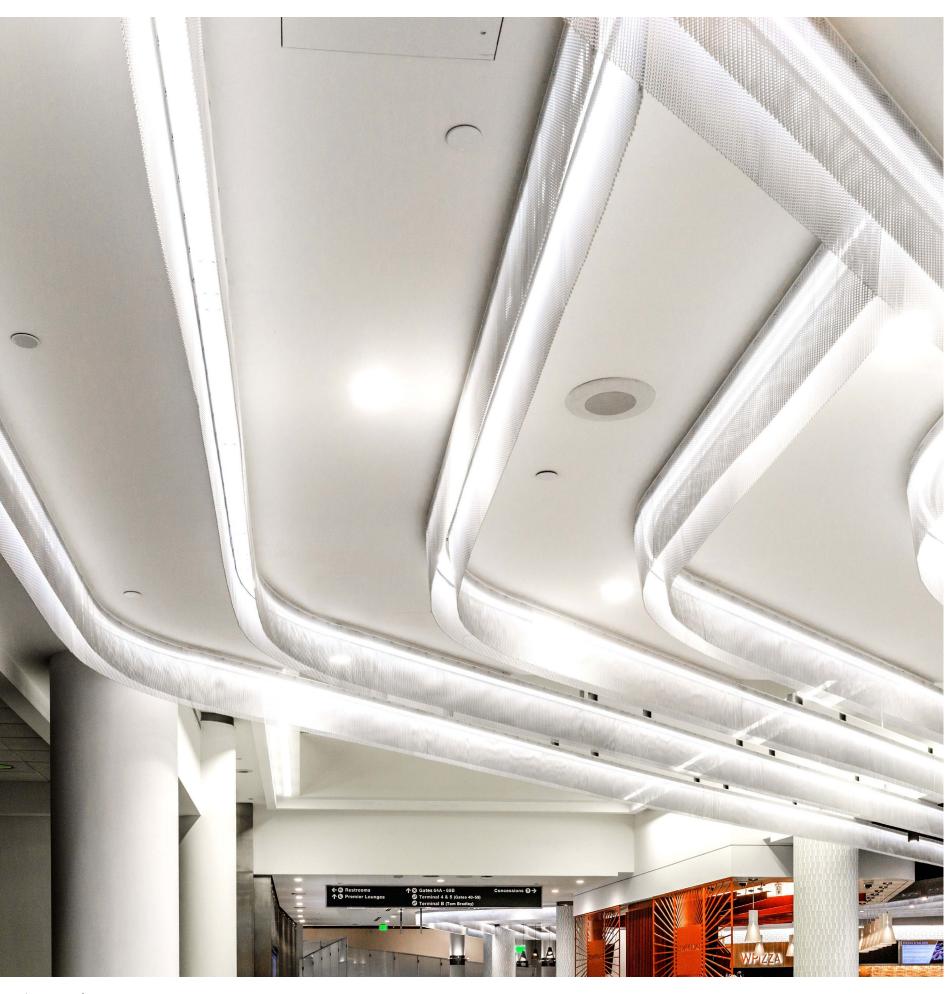

#### LAX TERMINAL 6

Montalba Architects & Corgan Associates requested that Arktura's Solutions Studio® capture the bustling vibrancy of L.A.'s iconic Sunset Boulevard in a lighting system, as part of LAX's T-6's "swanky" \$70.5-million makeover. The illumination drives the terminal's experience and is organized by interconnected pathways that lead passengers on their journey. Arktura proposed, designed, and directed a simple install of the terminal's innovative lighting system consisting of a winding steel structure and a powder-coated stainless steel mesh diffuser masking the LED lumination. This project solution by Arktura afforded Westfield the facility to debut its latest transport hub before the deadline and under-budget.