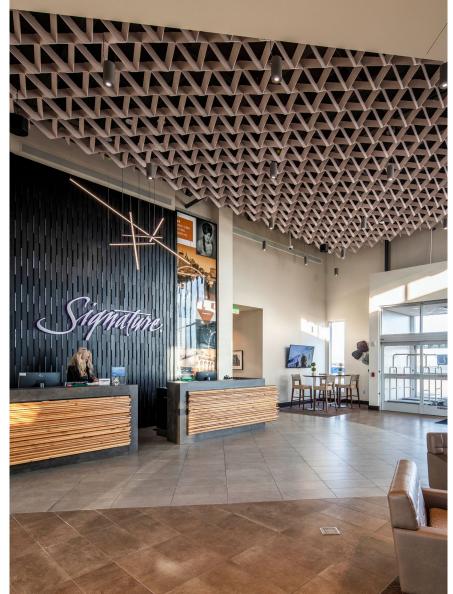

#### BNA SIGNATURE TERMINAL

Signature FS unveiled their new FBO terminal at Nashville International Airport, featuring numerous systems and solutions by Arktura. Travelers and pilots are greeted upon arrival with an extensive Graphic Perf® Custom Photoreal Exterior treatment, paying homage to Nashville's iconic music legacy. For the interior, the SoftGrid® Wave system is paired with the subtle complementary system, Atmosphera® Linea, to communicate an environment acoustically attuned to luxury. The naturally tonal variations of Arktura's materials compliment Signature's artifacts, from musicians and celebrities who pass through their gates, prominently displayed through the terminal design.