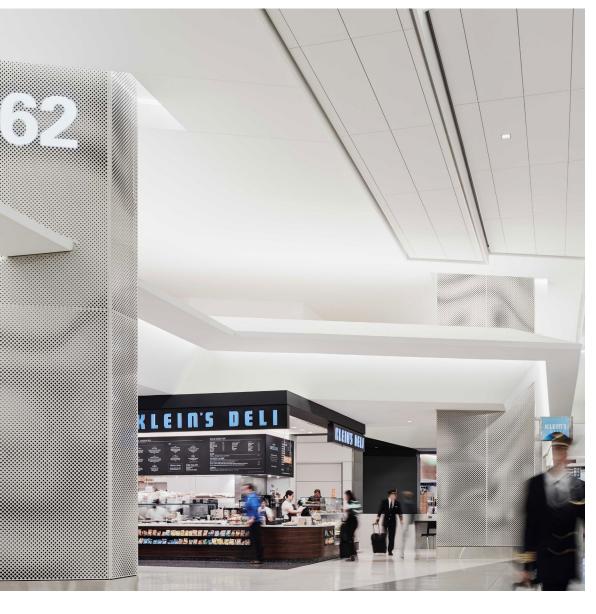

# LAX TERMINAL 2

Arktura worked closely in a design and fabrication partnership with Westfield and Akar Studios to create a graphic and engaging effect in the newly imagined T-2 at LAX. Graphic Perf® interior custom panels are poetically woven throughout the terminal to create a vibrant installation and impact. The design makeover has defined the LAX experience. It elevates travelers' expectations in creating a genuinely world-class airport environment.

**GRAPHIC PERF®** 

# CUSTOM PANELS & DETAILS

5 www.arktura.com 6

TRANSPORTATION LAX TERMINAL 6

SOLUTIONS STUDIO®