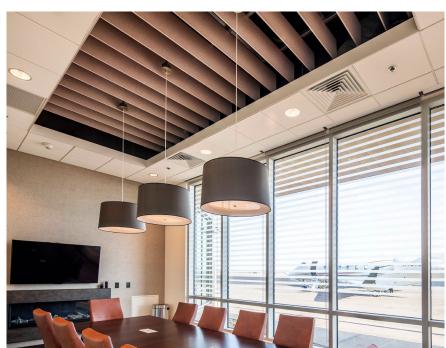

#### BNA SIGNATURE TERMINAL

Signature FS unveiled their new FBO terminal at Nashville International Airport, featuring numerous systems and solutions by Arktura. Travelers and pilots are greeted upon arrival with an extensive Graphic Perf® Custom Photoreal Exterior treatment, paying homage to Nashville's iconic music legacy. For the interior, the SoftGrid® Wave system is paired with the subtle complementary system, Atmosphera® Linea, to communicate an environment acoustically attuned to luxury. The naturally tonal variations of Arktura's materials compliment Signature's artifacts, from musicians and celebrities who pass through their gates, prominently displayed through the terminal design.