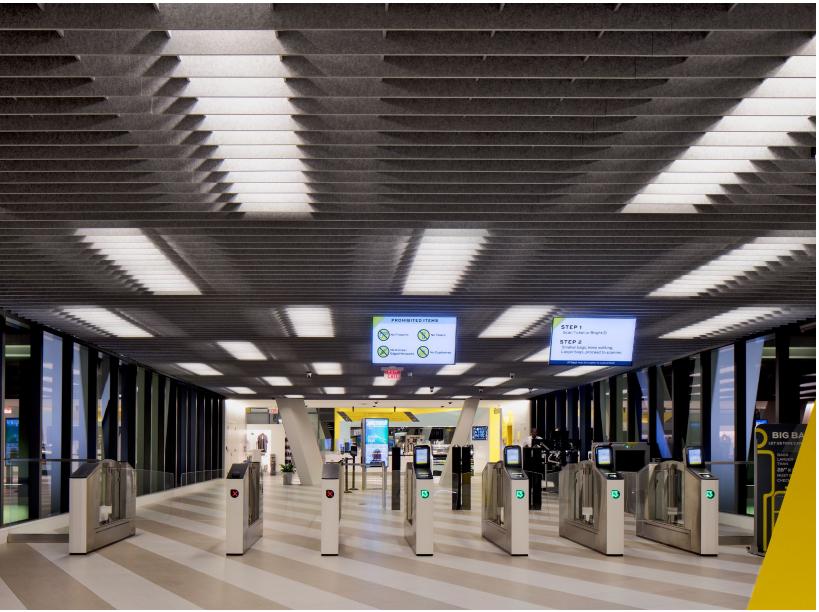

# BRIGHTLINE ALL ABOARD

The unprecedented infrastructure project, led by SOM and Zyscovich Architects, provides a vital new service for Florida residents, businesses, and tourists in a bustling transportation hub. Arktura's acoustic ceiling, SoftGrid® Square, was selected for use through the multi-layered vertical structure, ensuring the visitor's experience (surrounded by a bustling train station) was comfortable to their senses. It also contributes to the scheme of stacked dynamic linear structure of the station - an architectural icon of a 21st-century Miami.

SOFTGRID® SQUARE

#### ACOUSTIC PERFORMANCE IN A BUSY ENVIRONMENT

3 www.arktura.com Fueling Possibilities® 4

TRANSPORTATION LAX TERMINAL 2

WESTFIELD LOS ANGELES, CALIFORNIA, USA