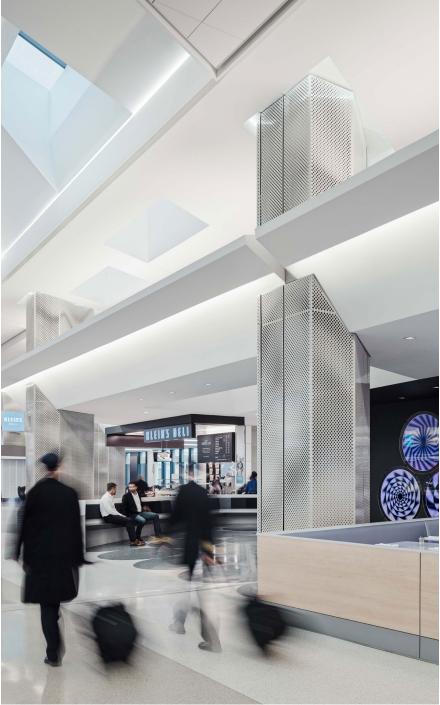

# LAX TERMINAL 2

Arktura worked closely in a design and fabrication partnership with Westfield and Akar Studios to create a graphic and engaging effect in the newly imagined T-2 at LAX. Graphic Perf® interior custom panels are poetically woven throughout the terminal to create a vibrant installation and impact. The design makeover has defined the LAX experience. It elevates travelers' expectations in creating a genuinely world-class airport environment.

**GRAPHIC PERF®** 

# CUSTOM PANELS & DETAILS

5 www.arktura.com 6

TRANSPORTATION LAX TERMINAL 6

SOLUTIONS STUDIO®