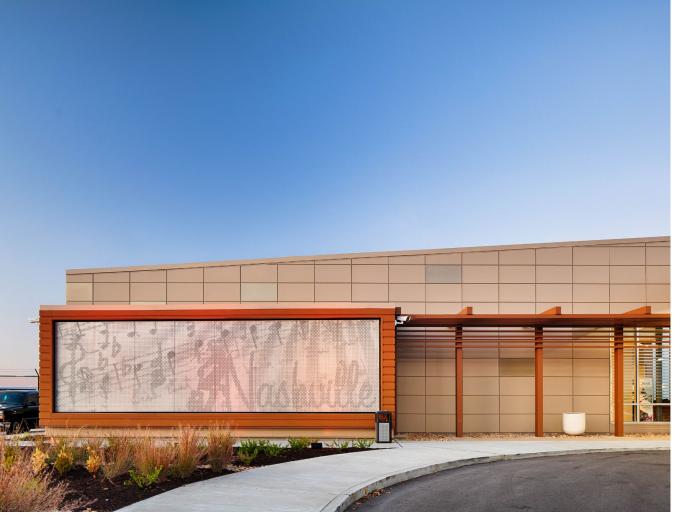

#### BNA SIGNATURE TERMINAL

Signature FS unveiled their new FBO terminal at Nashville International Airport, featuring numerous systems and solutions by Arktura. Travelers and pilots are greeted upon arrival with an extensive Graphic Perf® Custom Photoreal Exterior treatment, paying homage to Nashville's iconic music legacy. For the interior, the SoftGrid® Wave system is paired with the subtle complementary system, Atmosphera® Linea, to communicate an environment acoustically attuned to luxury. The naturally tonal variations of Arktura's materials compliment Signature's artifacts, from musicians and celebrities who pass through their gates, prominently displayed through the terminal design.