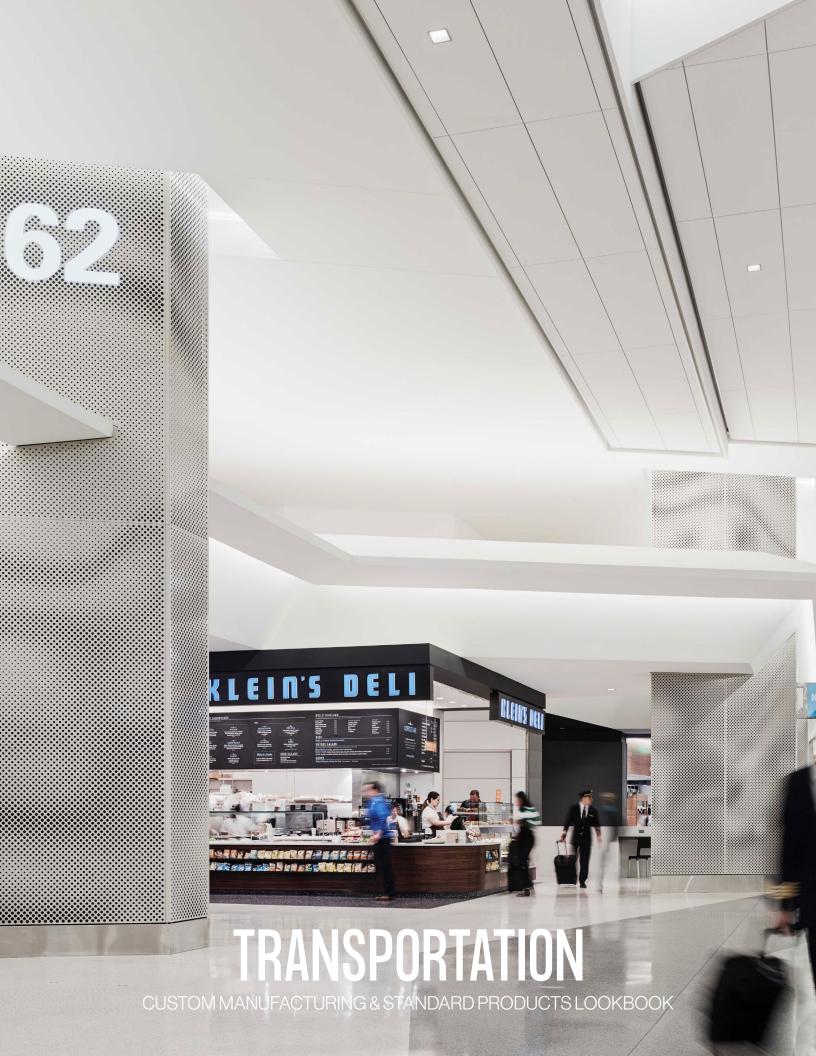

# LAX TERMINAL 2

Arktura worked closely in a design and fabrication partnership with Westfield and Akar Studios to create a graphic and engaging effect in the newly imagined T-2 at LAX. Graphic Perf® interior custom panels are poetically woven throughout the terminal to create a vibrant installation and impact. The design makeover has defined the LAX experience. It elevates travelers' expectations in creating a genuinely world-class airport environment.

# CUSTOM PANELS & DETAILS

5 www.arktura.com 6

TRANSPORTATION LAX TERMINAL 6

SOLUTIONS STUDIO®