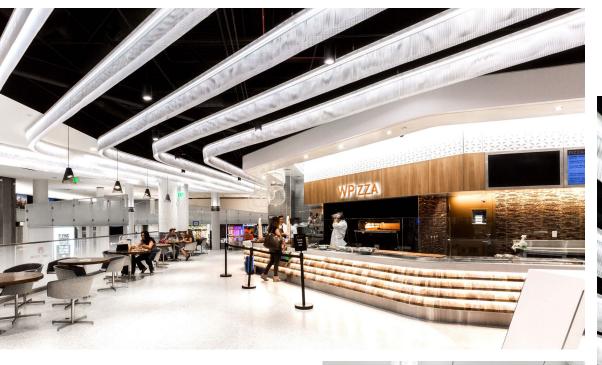

# BRIGHTLINE ALL ABOARD

The unprecedented infrastructure project, led by SOM and Zyscovich Architects, provides a vital new service for Florida residents, businesses, and tourists in a bustling transportation hub. Arktura's acoustic ceiling, SoftGrid® Square, was selected for use through the multi-layered vertical structure, ensuring the visitor's experience (surrounded by a bustling train station) was comfortable to their senses. It also contributes to the scheme of stacked dynamic linear structure of the station - an architectural icon of a 21st-century Miami.

SOFTGRID® SQUARE

#### ACOUSTIC PERFORMANCE IN A BUSY ENVIRONMENT

3 www.arktura.com Fueling Possibilities® 4

TRANSPORTATION LAX TERMINAL 2

WESTFIELD LOS ANGELES, CALIFORNIA, USA