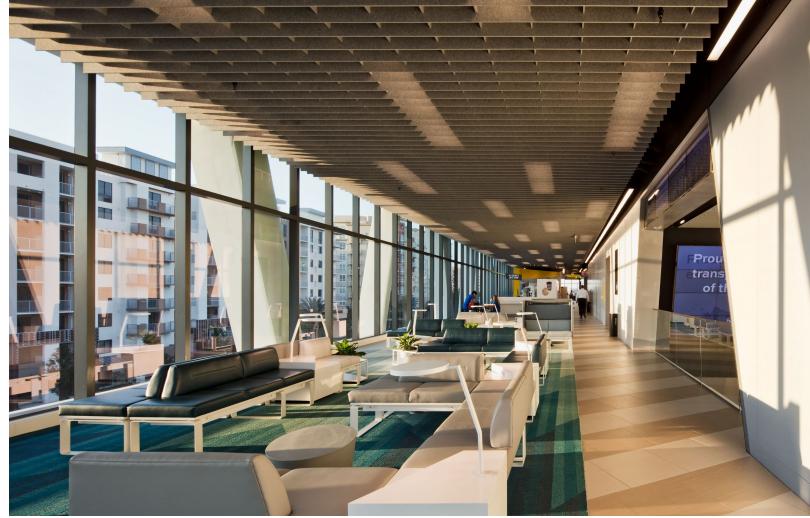

# BRIGHTLINE ALL ABOARD

The unprecedented infrastructure project, led by SOM and Zyscovich Architects, provides a vital new service for Florida residents, businesses, and tourists in a bustling transportation hub. Arktura's acoustic ceiling, SoftGrid® Square, was selected for use through the multi-layered vertical structure, ensuring the visitor's experience (surrounded by a bustling train station) was comfortable to their senses. It also contributes to the scheme of stacked dynamic linear structure of the station - an architectural icon of a 21st-century Miami.

SOFTGRID® SQUARE

#### ACOUSTIC PERFORMANCE IN A BUSY ENVIRONMENT

3 www.arktura.com Fueling Possibilities® 4

TRANSPORTATION LAX TERMINAL 2

WESTFIELD LOS ANGELES, CALIFORNIA, USA