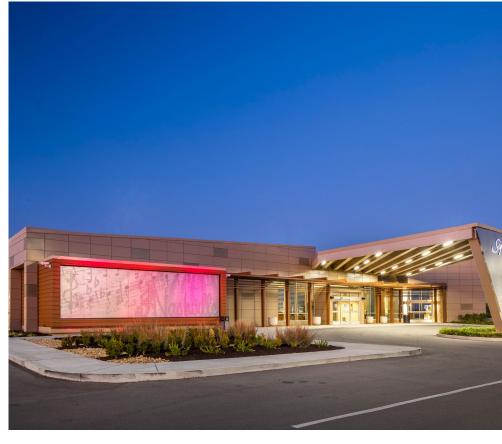

#### BNA SIGNATURE TERMINAL

Signature FS unveiled their new FBO terminal at Nashville International Airport, featuring numerous systems and solutions by Arktura. Travelers and pilots are greeted upon arrival with an extensive Graphic Perf® Custom Photoreal Exterior treatment, paying homage to Nashville's iconic music legacy. For the interior, the SoftGrid® Wave system is paired with the subtle complementary system, Atmosphera® Linea, to communicate an environment acoustically attuned to luxury. The naturally tonal variations of Arktura's materials compliment Signature's artifacts, from musicians and celebrities who pass through their gates, prominently displayed through the terminal design.