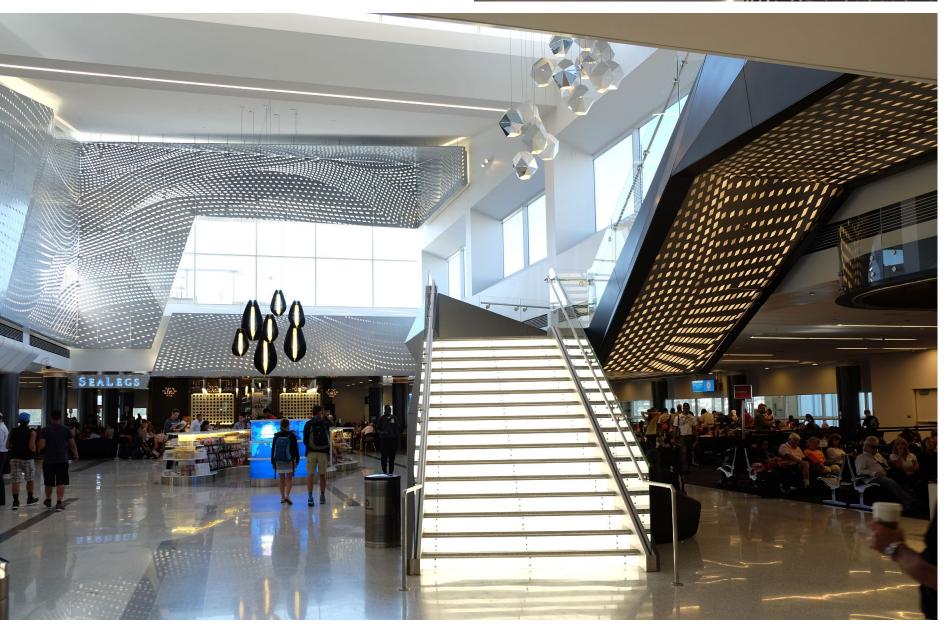

# CUSTOM LIGHT FEATURE

MONTALBA ARCHITECTS LOS ANGELES, CALIFORNIA, USA

#### LAX TERMINAL 6

Montalba Architects & Corgan Associates requested that Arktura's Solutions Studio® capture the bustling vibrancy of L.A.'s iconic Sunset Boulevard in a lighting system, as part of LAX's T-6's "swanky" \$70.5-million makeover. The illumination drives the terminal's experience and is organized by interconnected pathways that lead passengers on their journey. Arktura proposed, designed, and directed a simple install of the terminal's innovative lighting system consisting of a winding steel structure and a powder-coated stainless steel mesh diffuser masking the LED lumination. This project solution by Arktura afforded Westfield the facility to debut its latest transport hub before the deadline and under-budget.