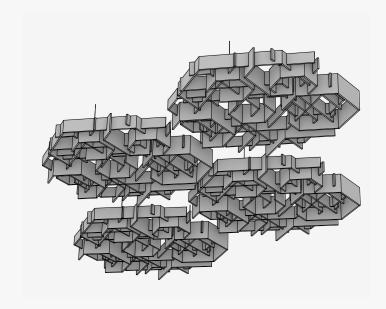

#### Designing with Modules

Modules can be tiled in multiple directions in plan utilizing their hexagonal geometry. Modules may all be stepped in section or placed in a continuous plane.