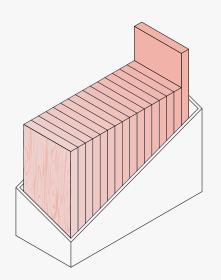

#### Standard Module

Modules are made from Arktura's lightweight & durable Soft Sound® acoustical material with stainless steel brackets.

#### Designing with Modules

Modules can be tiled in multiple directions in plan utilizing their hexagonal geometry. Modules may all be stepped in section or placed in a continuous plane.

#### **Elevations**

Fin depth varies from 4" to 7 1/2" deep.

ARKTURA SOFTGRID® FORGE .