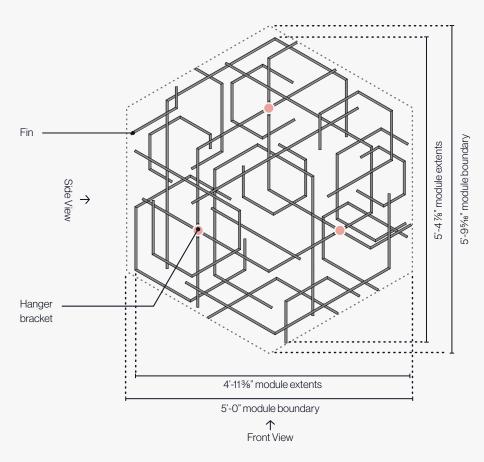

#### Understanding the Module

#### Plan

85% Open in Plan

#### **Elevations**

Fin depth varies from 4" to 7 1/2" deep.

ARKTURA SOFTGRID® FORGE .

#### **Attachment Details**

To minimize the visual impact of our hanging system, we provide 1/32" stainless cables and a micro quickrelease wire clamp with hanging brackets at 3 locations.

Hanging Bracket Attachment

## System Specs

| 5'-95/16" x 5' x (Min. 4" Max. 7½")     |  |
|-----------------------------------------|--|
| 12mm Soft Sound® (PET), Stainless Steel |  |
| 85%                                     |  |
| ASTM E84 - Class A                      |  |
| True NRC® 0.80 (F-100 Method)           |  |
| 1/32" Stainless Cable and Hardware      |  |
| Yes, quick release cables               |  |
| Yes, per installation manual            |  |
|                                         |  |