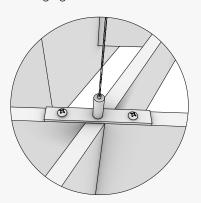

#### **Attachment Details**

To minimize the visual impact of our hanging system, we provide 1/32" stainless cables and a micro quickrelease wire clamp with hanging brackets at 3 locations.

Hanging Bracket Attachment