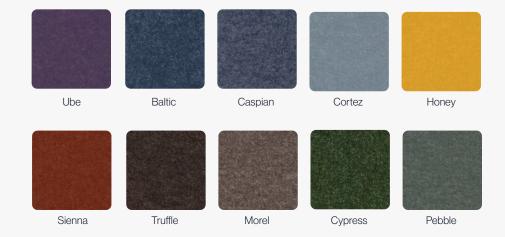

varies from 4" to 7 1/2" deep.



ARKTURA SOFTGRID® FORGE .

## Understanding the System

#### **Attachment Details**

To minimize the visual impact of our hanging system, we provide 1/32" stainless cables and a micro quickrelease wire clamp with hanging brackets at 3 locations.



Hanging Bracket Attachment



## Understanding the System

#### Combining With Other Products

Create drama in your design by mixing other hexagonal SoftGrid®, SoundStar® and SoftShapes™ modules together.





SoftGrid® Forge (A) SoundStar® (B) SoftGrid® Orbit (C) SoftShapes™ Hex 36 (D)

<sup>\*</sup> To combine SoftGrid® Forge with other products please contact your Arktura Rep. to request Product Installation Manuals



#### **Available Finishes**

#### Baffle Color

#### Soft Sound® **Elementals** Standard



#### Soft Sound® **Wood Texture** Premium

(i) As with natural wood, variation in color and grain is expected and grain will not align across panels.



① Due to the nature of non-woven materials, light may pass through Soft Sound® in any thickness or color. A translucent appearance is most apparent in lighter colors and thin material when a light source is present behind the material. Arktura makes no claims or warranties about the material performing as opaque in any circumstance. To verify a products performance for light transmittance, a mockup of the specific intended use is recommended.

ARKTURA SOFTGRID® FORGE

## Available Finishes

#### Baffle Color

Soft Sound® **Essentials** Standard



#### **Duo Tone** Optional

Select a primary and secondary color to Switch up each module.