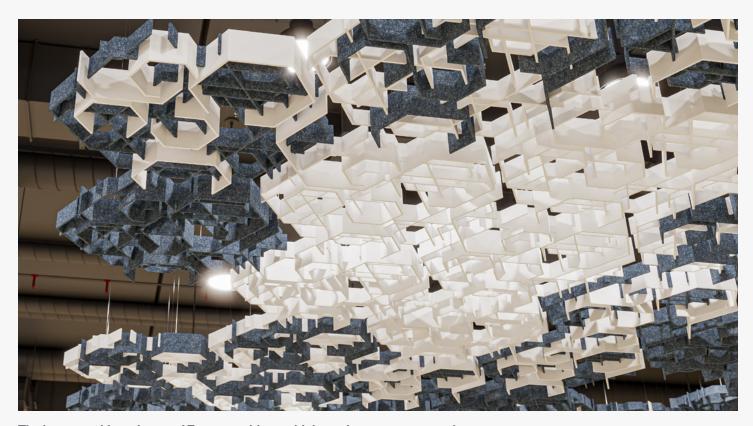

# Our Key Features

Geometric linework expands in an impressive array, covering a ceiling in a functional style.

Acoustic baffles intersect sporadically while also creating hexagonal structures of noise mitigation.

This innovative layout is designed for sound absorption and noise reduction in any space, making it ideal for offices, schools, hospitals, and other commercial buildings. Specify these angular modules in a variety of Soft Sound® finishes including Duo Tone and premium wood textures.

## **Inspiration**

The hexagonal form factor of Forge provides multiple angles to attenuate noise

Intricate linework provides an acoustic focal point in any space Create relaxing wellness centered spaces