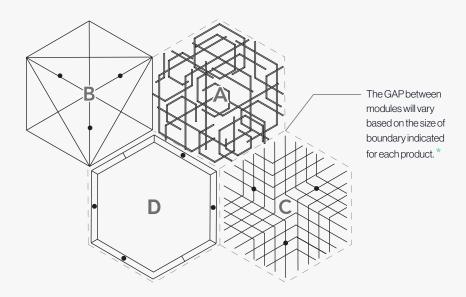

#### Combining With Other Products

Create drama in your design by mixing other hexagonal SoftGrid®, SoundStar® and SoftShapes™ modules together.

SoftGrid® Forge (A) SoundStar® (B) SoftGrid® Orbit (C) SoftShapes™ Hex 36 (D)

<sup>\*</sup> To combine SoftGrid® Forge with other products please contact your Arktura Rep. to request Product Installation Manuals