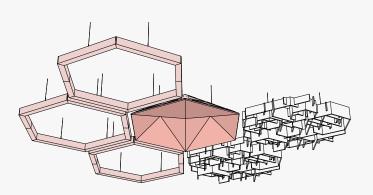

# Compatible with Hexagonal Systems

SofftGrid® Forge's modules are compatible with other Hexagonal systems from Arktura including SoftGrid® Deca, SoftShapes™ Hex, and SoundStar® to fully immerse spaces in acoustic attentuation.

#### Combining With Other Products

Create drama in your design by mixing other hexagonal SoftGrid®, SoundStar® and SoftShapes™ modules together.

SoftGrid® Forge (A) SoundStar® (B) SoftGrid® Orbit (C) SoftShapes™ Hex 36 (D)

<sup>\*</sup> To combine SoftGrid® Forge with other products please contact your Arktura Rep. to request Product Installation Manuals