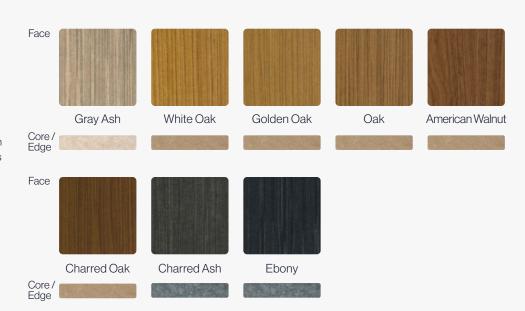

#### Soft Sound® **Wood Texture** Premium

(i) As with natural wood, variation in color and grain is expected and grain will not align across panels.

① Due to the nature of non-woven materials, light may pass through Soft Sound® in any thickness or color. A translucent appearance is most apparent in lighter colors and thin material when a light source is present behind the material. Arktura makes no claims or warranties about the material performing as opaque in any circumstance. To verify a products performance for light transmittance, a mockup of the specific intended use is recommended.