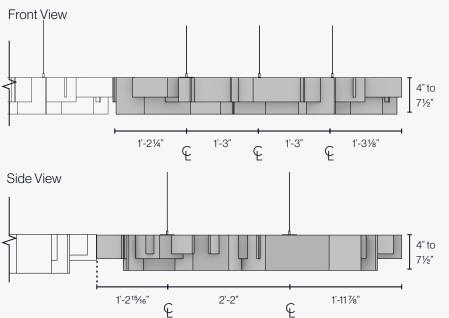

#### **Elevations**

Fin depth varies from 4" to 7 1/2" deep.

ARKTURA SOFTGRID® FORGE .

## System Specs

| 5'-95/16" x 5' x (Min. 4" Max. 7½")     |  |
|-----------------------------------------|--|
| 12mm Soft Sound® (PET), Stainless Steel |  |
| 85%                                     |  |
| ASTM E84 - Class A                      |  |
| True NRC® 0.80 (F-100 Method)           |  |
| 1/32" Stainless Cable and Hardware      |  |
| Yes, quick release cables               |  |
| Yes, per installation manual            |  |
|                                         |  |