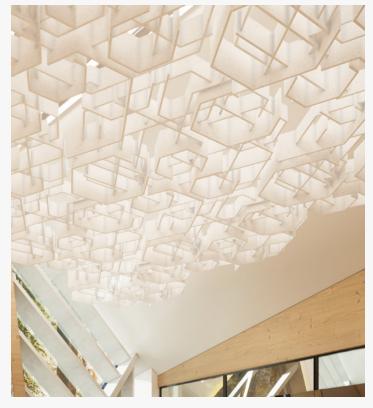

# Our Key Features

Geometric linework expands in an impressive array, covering a ceiling in a functional style.

Acoustic baffles intersect sporadically while also creating hexagonal structures of noise mitigation.

This innovative layout is designed for sound absorption and noise reduction in any space, making it ideal for offices, schools, hospitals, and other commercial buildings. Specify these angular modules in a variety of Soft Sound® finishes including Duo Tone and premium wood textures.

## **Inspiration**

The hexagonal form factor of Forge provides multiple angles to attenuate noise

Intricate linework provides an acoustic focal point in any space Create relaxing wellness centered spaces