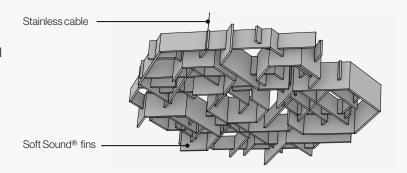

#### Standard Module

Modules are made from Arktura's lightweight & durable Soft Sound® acoustical material with stainless steel brackets.

#### **Attachment Details**

To minimize the visual impact of our hanging system, we provide 1/32" stainless cables and a micro quickrelease wire clamp with hanging brackets at 3 locations.

Hanging Bracket Attachment