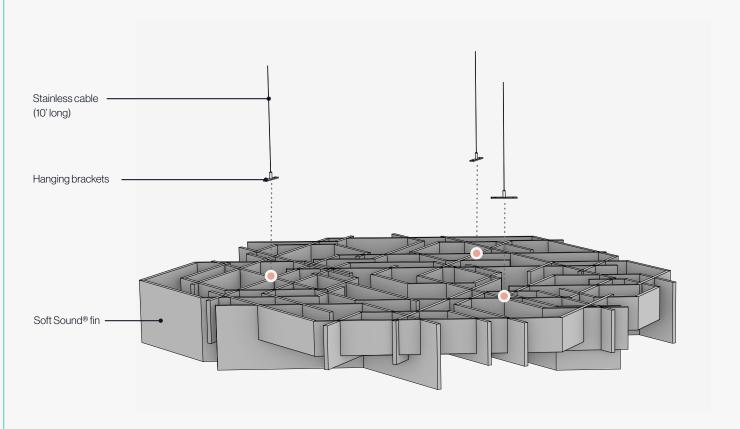

#### **Attachment Details**

To minimize the visual impact of our hanging system, we provide 1/32" stainless cables and a micro quickrelease wire clamp with hanging brackets at 3 locations.

Hanging Bracket Attachment