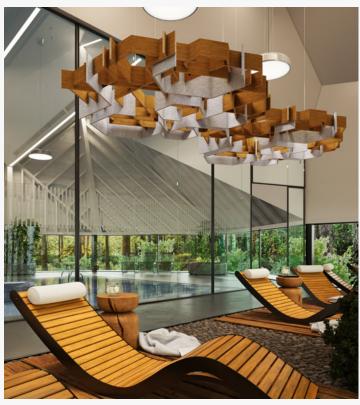

## **Inspiration**

The hexagonal form factor of Forge provides multiple angles to attenuate noise

Intricate linework provides an acoustic focal point in any space Create relaxing wellness centered spaces

## Reduce Noise & Enhance Acoustics

SoftGrid®'s Soft Sound® material reduces the impact of noise from everyday annoyances like ringing, typing, and chatter resulting in a more pleasant and productive environment. SoftGrid®'s material works in concert with the design to help reduce and control reverberations leaving a lasting impression at scales ranging from assembly halls to conference rooms.