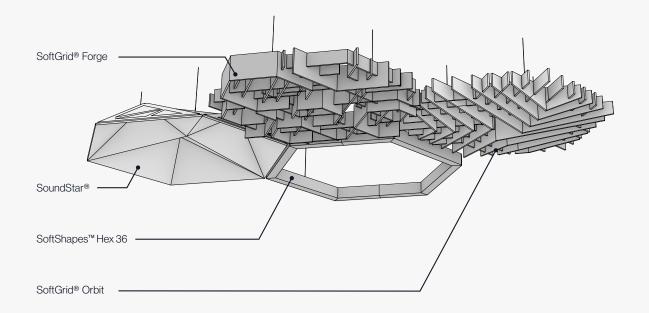

#### Combining With Other Products

Create drama in your design by mixing other hexagonal SoftGrid®, SoundStar® and SoftShapes™ modules together.

SoftGrid® Forge (A) SoundStar® (B) SoftGrid® Orbit (C) SoftShapes™ Hex 36 (D)

<sup>\*</sup> To combine SoftGrid® Forge with other products please contact your Arktura Rep. to request Product Installation Manuals