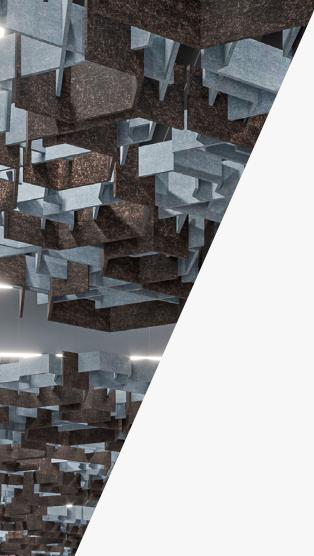

# Our Key Features

Geometric linework expands in an impressive array, covering a ceiling in a functional style.

Acoustic baffles intersect sporadically while also creating hexagonal structures of noise mitigation.

This innovative layout is designed for sound absorption and noise reduction in any space, making it ideal for offices, schools, hospitals, and other commercial buildings. Specify these angular modules in a variety of Soft Sound® finishes including Duo Tone and premium wood textures.

## **Inspiration**

The hexagonal form factor of Forge provides multiple angles to attenuate noise

Intricate linework provides an acoustic focal point in any space Create relaxing wellness centered spaces