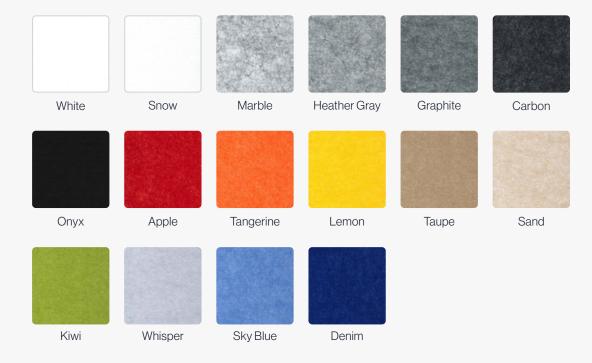

#### Baffle Color

Soft Sound® **Essentials** Standard

#### **Duo Tone** Optional

Select a primary and secondary color to Switch up each module.

① Due to the nature of non-woven materials, light may pass through Soft Sound® in any thickness or color. A translucent appearance is most apparent in lighter colors and thin material when a light source is present behind the material. Arktura makes no claims or warranties about the material performing as opaque in any circumstance. To verify a products performance for light transmittance, a mockup of the specific intended use is recommended.