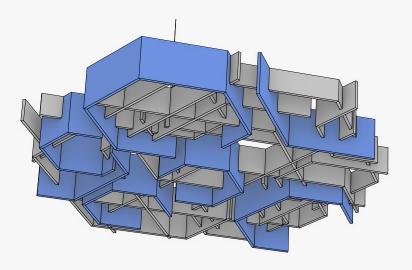

#### Standard Module

Modules are made from Arktura's lightweight & durable Soft Sound® acoustical material with stainless steel brackets.

#### Designing with Modules

Modules can be tiled in multiple directions in plan utilizing their hexagonal geometry. Modules may all be stepped in section or placed in a continuous plane.